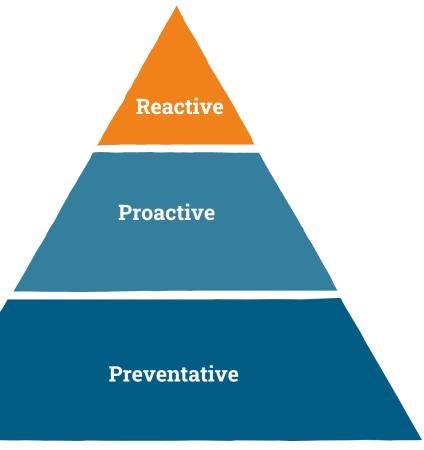

Whole organisation approach to staff wellbeing

Need to be clear about aims of any initiative

- What do you hope to achieve?
- What problems will it solve?
- How do you measure success?